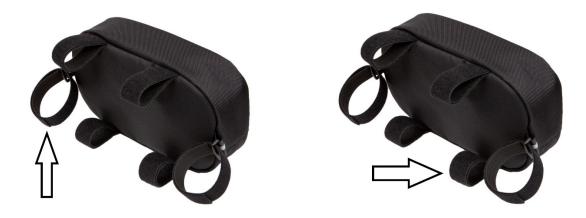

Congratulations on your purchase of the OBR ADV Gear Crash Bar Storage Bags. The Crash Bar Storage Bags have been designed as a universal fit application to work with a varying range of crash bars.

Installation of your storage bags is super simple by using the hook and loop tabs built into each one of your storage bags. Each bag is made with four (4) 6" integrated hook and loop tabs ... two (2) along the top back edge and two (2) along the bottom back edge. These straps are long enough to fit bar spreads up to 10". Each bag also has a set of square loop buckles that have are positioned along the center of each side. These square loop buckles allow for an optional attachment point at the front and rear of the bag. If you choose not to attach at these points simply store away the hook/loop tab to be used another day.

It is recommended to maintain a min of 1.5"-2" of overlap of the hook/loop tabs. In some cases you might find the tabs to be a bit long. If that's the case it is ok to trim down the tab length.

That's it ... you're done! .... Now go and ride!