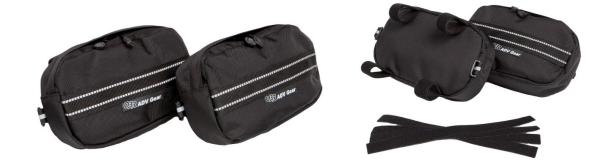

Congratulations on your purchase of the OBR ADV Gear Crash Bar Storage Bags. The Crash Bar Storage Bags have been designed as a universal fit application to work with a varying range of crash bars.

Installation of your storage bags is super simple by using the hook and loop tabs built into each one of your storage bags. Each bag is made with four (4) 6" integrated hook and loop tabs ... two (2) along the top back edge and two (2) along the bottom back edge. These straps are long enough to fit bar spreads up to 10". Each bag also has a set of square loop buckles that have are positioned along the center of each side. These square loop buckles allow for an optional attachment point at the front and rear of the bag. If you choose not to attach at these points simply store away the hook/loop tab to be used another day.

It is recommended to maintain a min of 1.5"-2" of overlap of the hook/loop tabs. In some cases you might find the tabs to be a bit long. If that's the case it is ok to trim down the tab length.

That's it ... you're done! .... Now go and ride!