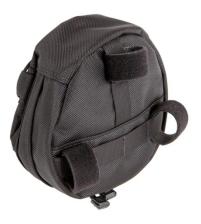

Congratulations on your purchase of the OBR ADV Gear T Handle Storage Bag. The T Handle Storage Bag has been designed as a universal fit application to work with all UTV Passenger T Handles.

Installation of your storage bag is super simple by using the included One Wrap Velcro Tabs. Loop the Velcro tabs through the chosen loop on the underside of the storage bag that best corresponds with your Passenger T Handle. Loop and secure the Velcro tab.