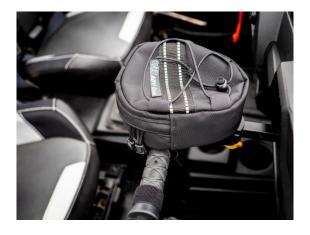

Congratulations on your purchase of the OBR ADV Gear T Handle Storage Bag. The T Handle Storage Bag has been designed as a universal fit application to work with all UTV Passenger T Handles.

Installation of your storage bag is super simple by using the included One Wrap Velcro Tabs. Loop the Velcro tabs through the chosen loop on the underside of the storage bag that best corresponds with your Passenger T Handle. Loop and secure the Velcro tab.

That's it ... you're done! .... Now go and ride!

If you feel that the velcro tabs are too long you can shorten by simply cutting with a sharp pair of scissors.

www.obradvgear.com