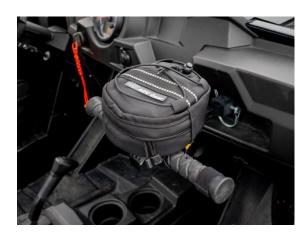

Congratulations on your purchase of the OBR ADV Gear T Handle Storage Bag. The T Handle Storage Bag has been designed as a universal fit application to work with all UTV Passenger T Handles.

Installation of your storage bag is super simple by using the included One Wrap Velcro Tabs. Loop the Velcro tabs through the chosen loop on the underside of the storage bag that best corresponds with your Passenger T Handle. Loop and secure the Velcro tab.

That's it ... you're done! .... Now go and ride!

If you feel that the velcro tabs are too long you can shorten by simply cutting with a sharp pair of scissors.

www.obradvgear.com