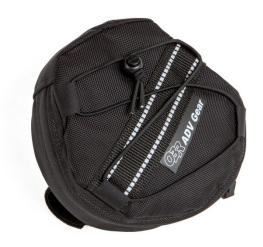

Congratulations on your purchase of the OBR ADV Gear T Handle Storage Bag. The T Handle Storage Bag has been designed as a universal fit application to work with all UTV Passenger T Handles.

Installation of your storage bag is super simple by using the included One Wrap Velcro Tabs. Loop the Velcro tabs through the chosen loop on the underside of the storage bag that best corresponds with your Passenger T Handle. Loop and secure the Velcro tab.