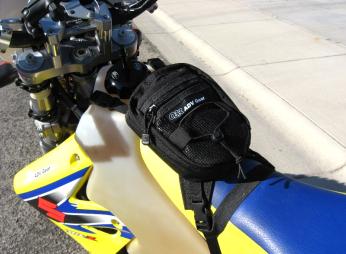

The two (2) straps extending off the rear of the tank bag are meant to attach along your motorcycles frame or sub frame. Actual attachment points for these straps will vary by preference and by motorcycle. It is best to maintain as much of the natural angle of the rear SRB Buckles as possible. This will ensure that adequate downward pull is applied to the rear of the bag for a snug fit. Unthread the webbing of the rear anchor straps from the male SRB and Triglide buckles. Loop the anchor strap through your chosen point and through the square loop at the end of the strap. Reinstall the Triglide and then rethread the webbing back through the male SRB. Adjust tension of the rear anchor straps and pass the webbing back through the Triglide to lock the strap adjustment.