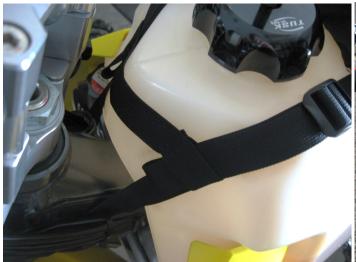

The OBR ADV Gear Switchback Tank Bag utilizes a three strap system to universally anchor over your motorcycles fuel tank. One (1) forward strap loops forward and under your motorcycles steer head and back up to the two (2) forward SRB buckles on the front of the bag. Make sure that routing of this forward strap is under any wiring or control cables and that the position of the forward strap does not in any way interfere with your control or impede operation of your motorcycle. Included with the forward strap is one (1) elastic tension strap. This elastic tension strap is to be positioned towards the top edge of your tank in front of your fill cap. This tension strap helps maintain a centralized position of the forward strap.