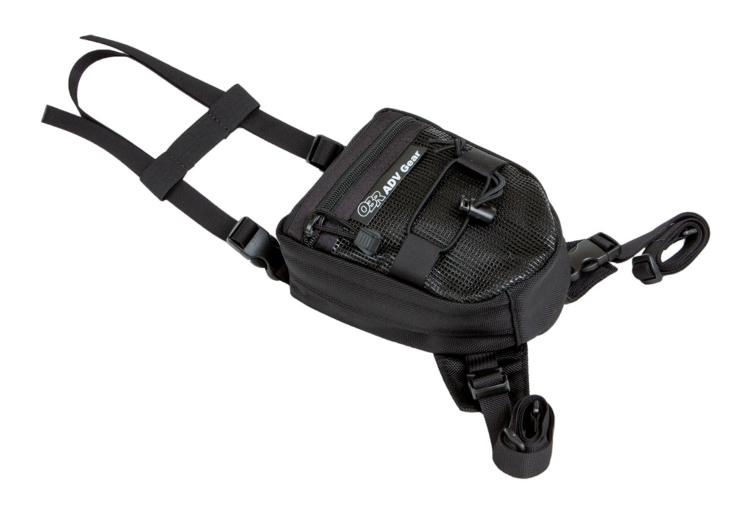

The OBR ADV Gear Switchback Tank Bag utilizes a three strap system to universally anchor over your motorcycles fuel tank. One (1) forward strap loops forward and under your motorcycles steer head and back up to the two (2) forward SRB buckles on the front of the bag. Make sure that routing of this forward strap is under any wiring or control cables and that the position of the forward strap does not in any way interfere with your control or impede operation of your motorcycle. Included with the forward strap is one (1) elastic tension strap. This elastic tension strap is to be positioned towards the top edge of your tank in front of your fill cap. This tension strap helps maintain a centralized position of the forward strap.

The two (2) straps extending off the rear of the tank bag are meant to attach along your motorcycles frame or sub frame. Actual attachment points for these straps will vary by preference and by motorcycle. It is best to maintain as much of the natural angle of the rear SRB Buckles as possible. This will ensure that adequate downward pull is applied to the rear of the bag for a snug fit. Unthread the webbing of the rear anchor straps from the male SRB and Triglide buckles. Loop the anchor strap through your chosen point and through the square loop at the end of the strap. Reinstall the Triglide and then rethread the webbing back through the male SRB. Adjust tension of the rear anchor straps and pass the webbing back through the Triglide to lock the strap adjustment.